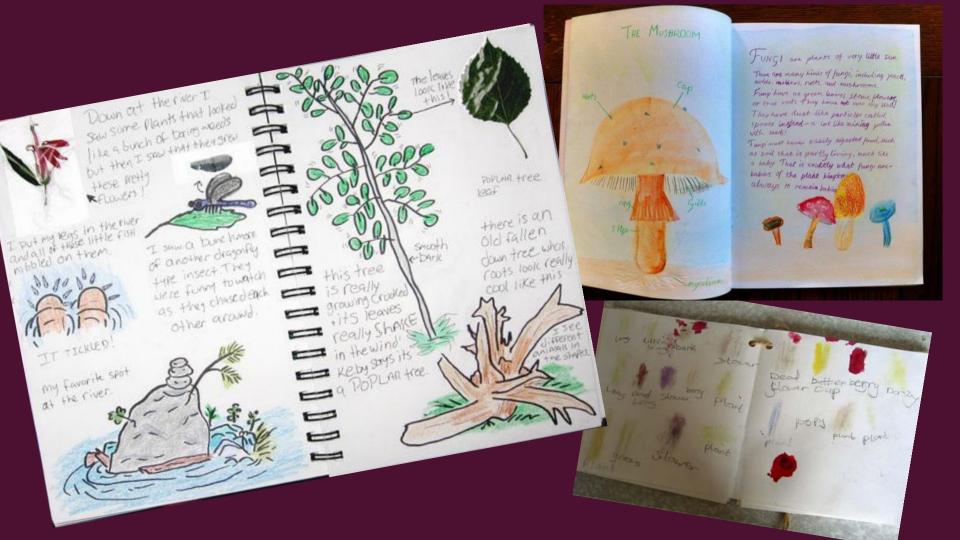

# An Awfully Huge Recipe for an Adventurer's Journal

- 2 Marbled watercolor journal covers
- 5 Personal Commitments
- 3 sheets plain paper
- 1 x 3-fold concertina sheet, attached with washi tape
- 4 sheets of lined paper
- 2 sheets graph paper
- 1 page of Ahas
- I page of Thoughts
- 1 page of tracing paper
- 1 mindful doodle for when you need a little escape
- 1 sheet kraft paper
- 1 hand-made paper for something special
- 1 pocket for collecting inspirations
- 1 library card-label to help you find your way
- Pencil and elastic band for binding