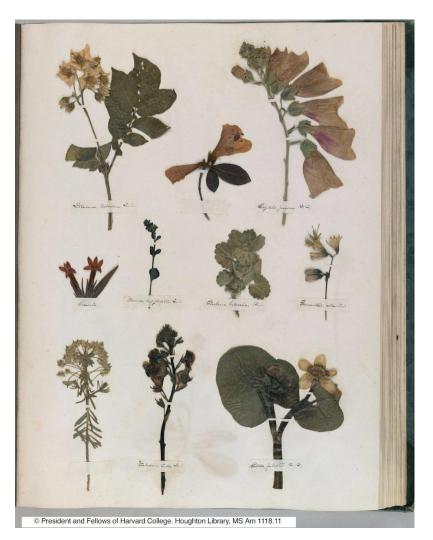

heinenden Farben verschiedenen Rang beizumenen. In me Parstelling Die Geometrische Austhanning des gauzen Geschehens wird mis dies mit non knapperer Deutlichkert zergen. 4. Blaut o get = Blau Blan Blow 3 1 +1 a = blangrim\_ 2 + + 2 " = grun 1 + 3 - 11 = grungell II Sell Gull 0 . + 4 " = gell 1 Bet + 3\_ 11\_ = gelborauge 2 " + 2 " = Otange 3 + 1 " = orange not Rot Rot 1+0 1 \_"\_+ 1 Black = rotiviolet = violett 1- 1 + 3 \_1 = 240lett blan a + 4 = BlanBlan Blan Auge. Hert Springt der securitöre Charanter der der der Mischungen direct ins Auge. Shre Sinortung in die princere Blanz gelle und Rot bernegung kan Klaver nicht zum Andruck Kommen. Die Ussäch chart der den Primieen







#### Word Predictions

## They \_\_\_\_\_ among themselves in awe - "Ollie is a favorite" - over and over.











#### Allert and Olive

Lord and Brank

110

WHEN I LONG AT THIS PHOTO OF TOUL AND A FOUNG COURT IN LOVE WHO LINED IN LONGON (WOLARD AT THE TOUR OF THE CENTURY) I HUMATA WHAT TOU THOUGHT FOLK FUTURE ATLA. ALMENT, AND BE AF THE MADE LITT THE FAMOM LITE TO AFCOME A BODDIE WHATE ANT CLIPT, MAI TETTERE FAMOM LITE TO AFCOME A BODDIE WHATELY AND CLIPT FAMI FUTURE BATHE IN 1703, THE TEAM AFTER TOW WERE WHATELS, FOU MALED TO A NEW LAND FO AMENT A NEW LITE IN CANADA, DIP TOW BACK AT THE MADADATHS THAT AND AMAINT FOLD BIA TOW BACK ANTERNO, FOU MALED TO A NEW LAND FO THE LITE TOW LEFT BACK IN FACLANDO IN THE AMADATHS A LOF OF MADE IN THE TOW LEFT BACK IN FACLANDO IN THE FAM, AFTER A LOF OF MADE WORK AND CANETER FLAMMAND, IT DIE TOW SALMS A LOF OF MADE

# An Awfully Huge Recipe for an Adventurer'