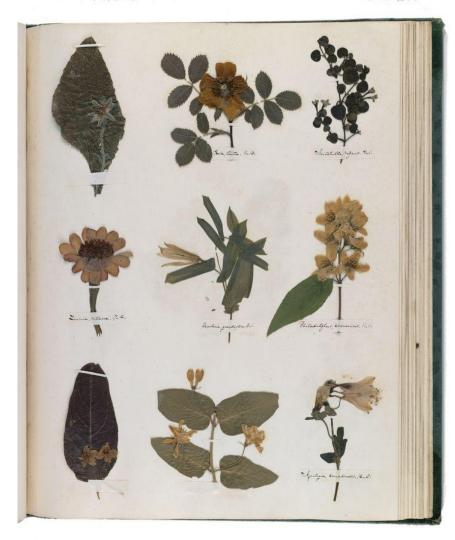

scheinenden Farben verschiedenen Rang beizumenen. In me Parstelling Die Geometrische Austhanning des gauzen Geschehens wird mis dies mit non knapperer Deutlichkert zergen. 4. Blaut o get = Blau Blan Blow 3 1 +1 a = blangrim\_ 2 + + 2 " = grun 1 + 3 - 11 = grungell II Sell Gull 0 . + 4 " = gell 1 Bet + 3\_ 11\_ = gelborauge 2 " + 2 " = Otange 3 + 1 " = orange not Rot Rot 1+0 1 \_"\_+ 1 Black = rotiviolet = violett 1- 1 + 3 \_1 = 240lett blan a + 4 = BlanBlan Blan Auge. Hert Springt der securitöre Charanter der der der Mischungen direct ins Auge. Shre Sinortung in die princere Blanz gelle und Rot bernegung kan Klaver nicht zum Andruck Kommen. Die Ussäch chart der den Primieen







#### Word Predictions

## They \_\_\_\_\_ among themselves in awe - "Ollie is a favorite" - over and over.











#### Allert and Olive

Lord and Brank

110

WHEN I LONG AT THIS PHOTO OF TOUL AND A FOUNG COURT IN LOVE WHO LINED IN LONGON (WOLARD AT THE TOUR OF THE CENTURY) I HUMATA WHAT TOU THOUGHT FOLK FUTURE ATLA. ALMENT, AND BE AF THE MADE LITT THE FAMOM LITE TO AFCOME A BODDIE WHATE ANT CLIPT, MAI TETTERE FAMOM LITE TO AFCOME A BODDIE WHATELY AND CLIPT FAMI FUTURE BATHE IN 1703, THE TEAM AFTER TOW WERE WHATELS, FOU MALED TO A NEW LAND FO AMENT A NEW LITE IN CANADA, DIP TOW BACK AT THE MADADATHS THAT AND AMAINT FOLD BIA TOW BACK ANTERNO, FOU MALED TO A NEW LAND FO THE LITE TOW LEFT BACK IN FACLANDO IN THE AMADATHS A LOF OF MADE IN THE TOW LEFT BACK IN FACLANDO IN THE FAM, AFTER A LOF OF MADE WORK AND CANETER FLAMMAND, IT DIE TOW SALMS A LOF OF MADE

# An Awfully Huge Recipe for an Adventure