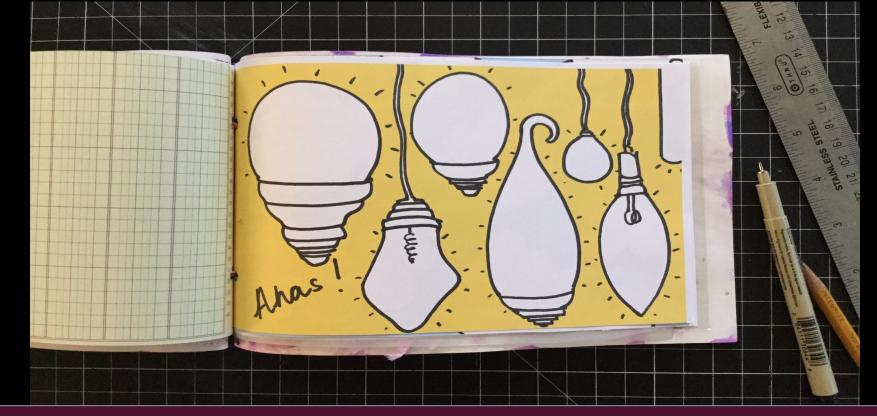

# An Awfully Huge Recipe for an Adventurer's Journal

- 2 Marbled watercolor journal covers
- 5 Personal Commitments
- 3 sheets plain paper
- 1 x 3-fold concertina sheet, attached with washi tape
- 4 sheets of lined paper
- 2 sheets graph paper
- 1 page of Ahas
- I page of Thoughts
- 1 page of tracing paper
- 1 mindful doodle for when you need a little escape
- 1 sheet kraft paper
- 1 hand-made paper for something special
- 1 pocket for collecting inspirations
- 1 library card-label to help you find your way
- Pencil and elastic band for binding