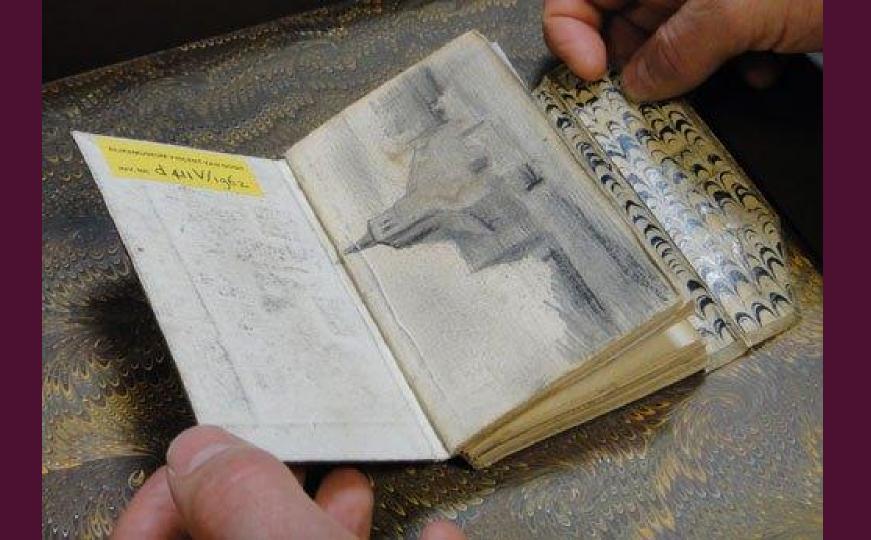

### The Adventurer's Journal

Constructing a reflection journal

Thip Halsenell from working up towards the River H Courses K F Winds &c the day of 17 Monday. 29. Oct " 1781 Variable Wirds with Dry Weather and bane on board again Cap " Nelson who told the Goope is they refute sowing his Hajesty, he must being the Frigate alonging after much hould be gailfuelty they got all our Ceople & left only the Sougners And Servants promised of thing Men in the Gening, at 8 US. M. Came a Such mant with 24. Ner to work the thep up to he Moringe. Juesday. 30. Minds Variable with thick Weather, at 6 Que Neight y at 2 CM. anchord in the Nower part of Gravesend Bleach Dicame on board In Clements Bilot with 12 Mar Jogo up with the Ship.